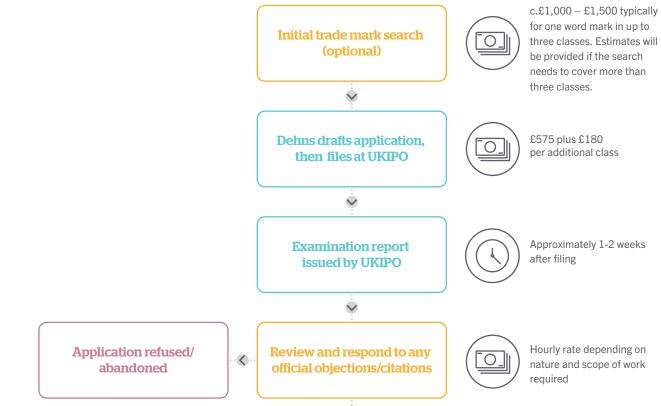

## A guide to process, timings and costs

The information below illustrates a simplified trade mark application process, with guidelines on approximate fees and timescales at each stage.

Please note that fees and timings will be subject to a wide range of variables and factors throughout the process; however, Dehns will always be transparent on fees.

**NB** All prices exclude VAT

Copyright 2024. The information in this document is necessarily of a general nature and is given by way of guidance only. Specific legal advice should be sought on any particular matter. Dehns accepts no responsibility whatsoever for any action taken or not taken on the basis of the information contained herein. Last updated Nov 2024.