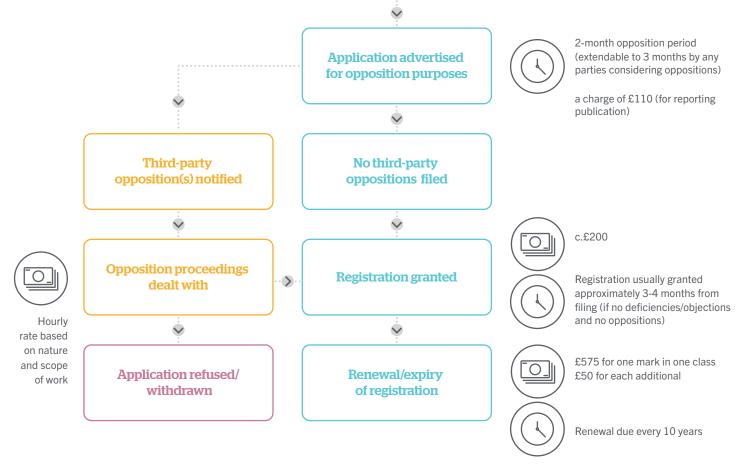

## A guide to process, timings and costs

The information below illustrates a simplified trade mark application process, with guidelines on approximate fees and timescales at each stage.

Please note that fees and timings will be subject to a wide range of variables and factors throughout the process; however, Dehns will always be transparent on fees.

**NB** All prices exclude VAT

Copyright 2024. The information in this document is necessarily of a general nature and is given by way of guidance only. Specific legal advice should be sought on any particular matter. Dehns accepts no responsibility whatsoever for any action taken or not taken on the basis of the information contained herein. Last updated Nov 2024.