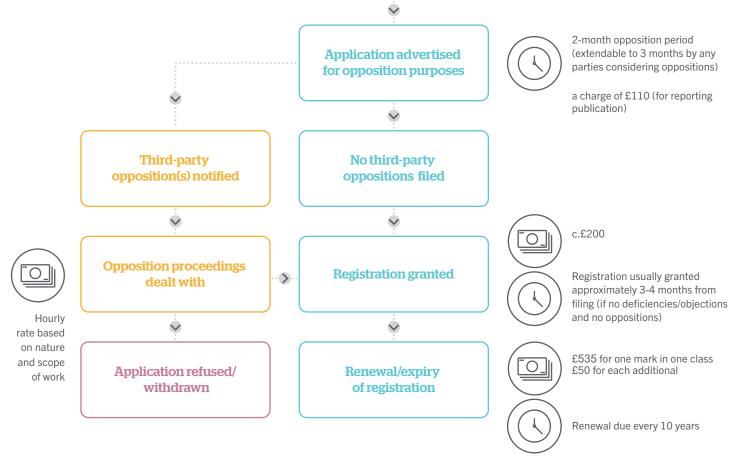

## A guide to process, timings and costs

The information below illustrates a simplified trade mark application process, with guidelines on approximate fees and timescales at each stage.

Please note that fees and timings will be subject to a wide range of variables and factors throughout the process; however, Dehns will always be transparent on fees.