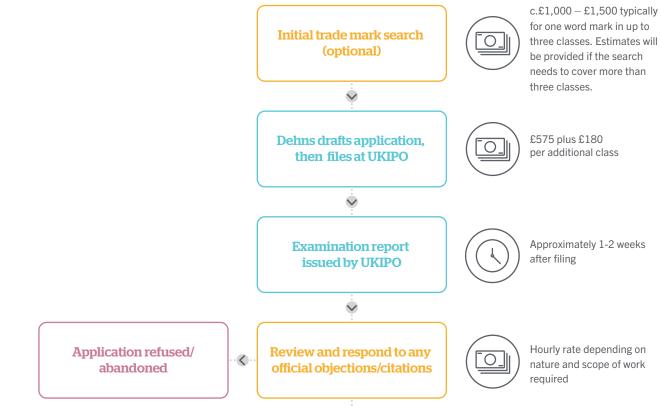

## A guide to process, timings and costs

The information below illustrates a simplified trade mark application process, with guidelines on approximate fees and timescales at each stage.

Please note that fees and timings will be subject to a wide range of variables and factors throughout the process; however, Dehns will always be transparent on fees.